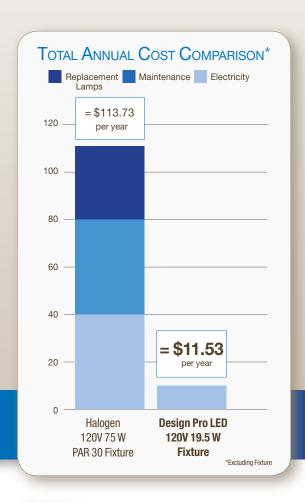

# Precise, powerful & efficient landscape lighting

Design Pro LED
with Radiax Optics:
Superior LED Light
Fixtures, Superior
Results

Wattage equals energy used – and in the old days, it also equated to how bright a light looked. Today, we know that lumens are a better indication of a light's brightness, and we've engineered a solution to get the most lumens with the least amount of wattage. Our Radiax optics, an exclusive design, drive increased output from our LED chips, creating a more focused and uniform light at a cooler operating temperature. Plus, the Radiax high performance LED optics are engineered specifically for landscape lighting use. In addition, a range of Kelvin temperature options gives you the precise light effects you need on every job.