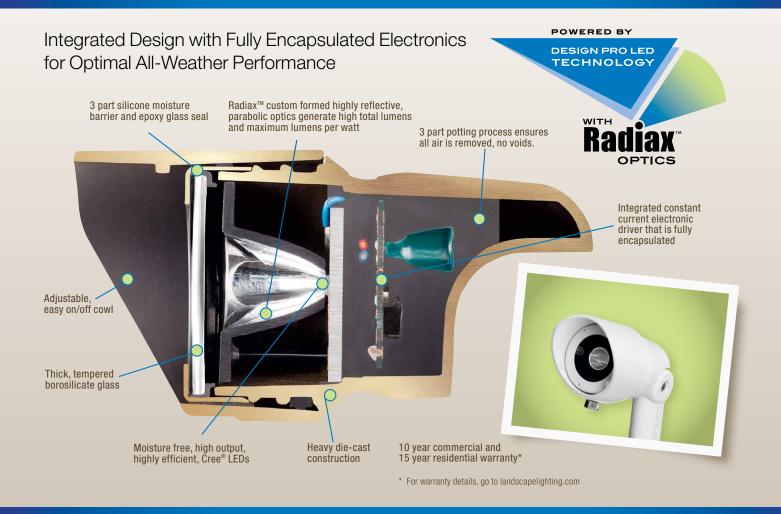

## Design Prol FD

### LED 12V Accent & In-Ground

Discover the most technologically evolved lighting fixtures available in the landscape lighting industry. We've engineered our exclusive Radiax™ optics to generate more lumens with less wattage for superior results. We've also expanded your options for design with multiple Kelvin temperatures and lumen output choices. And, we've integrated it all into a unit that's sealed and fully potted to protect it from the elements. Then, we backed it up with a 10 year commercial and 15-year residential warranty\*. Our latest Design Pro LED 12V accent or in-ground options, deliver versatility that gives every residential and commercial job a more professional look.

# Precise, powerful & efficient landscape lighting

Design Pro LED
with Radiax Optics:
Superior LED Light
Fixtures, Superior
Results

Wattage equals energy used – and in the old days, it also equated to how bright a light looked. Today, we know that lumens are a better indication of a light's brightness, and we've engineered a solution to get the most lumens with the least amount of wattage. Our Radiax optics, an exclusive design, drive increased output from our LED chips, creating a more focused and uniform light at a cooler operating temperature. Plus, the Radiax high performance LED optics are engineered specifically for landscape lighting use. In addition, a range of Kelvin temperature options gives you the precise light effects you need on every job.