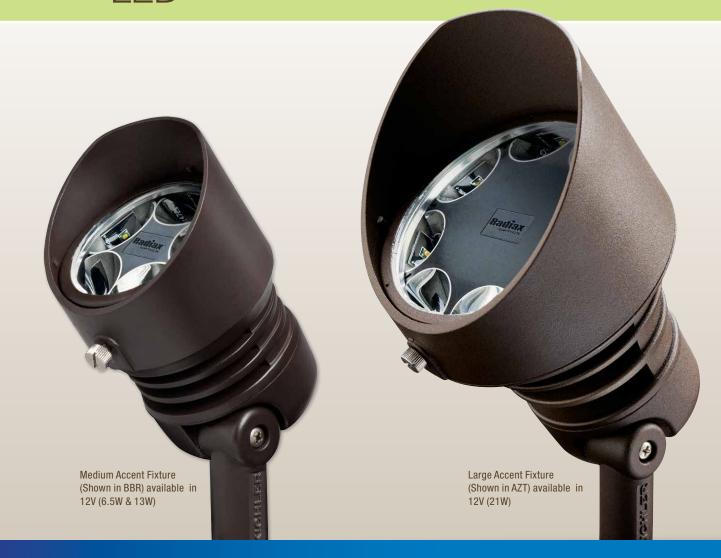

### LED 12V Accent & In-Ground

Discover the most technologically evolved lighting fixtures available in the landscape lighting industry. We've engineered our exclusive Radiax™ optics to generate more lumens with less wattage for superior results. We've also expanded your options for design with multiple Kelvin temperatures and lumen output choices. And, we've integrated it all into a unit that's sealed and fully potted to protect it from the elements. Then, we backed it up with a 10 year commercial and 15-year residential warranty\*. Our latest Design Pro LED 12V accent or in-ground options, deliver versatility that gives every residential and commercial job a more professional look.