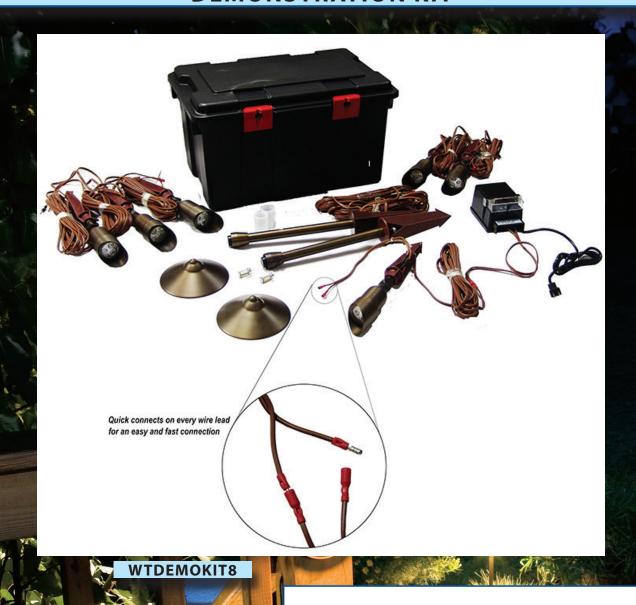

## Includes:

- 6 BL200-LED
- 2 ALSTEM12-LED
- 2 AL150 Area Light Hats
- 1 TF150 Transfomer
- Storage Locker

## Features:

- Our industry first double wire leads: Fixtures with two 16 awg (UL Listed) brown wire leads pre-connected to the fixture, one 18" and one 25' in length.
- Quick connecting adapters at each wire end making connections fast and easy (not intended for in ground burial)
- A TF150 transformer with an 18" wire lead pre-connected with quick connect adapter
- A compact storage locker making the kit easy to store and transport